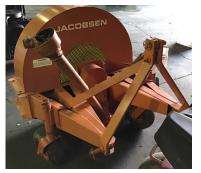

#### PREVIEW: FRIDAY - SEPTEMBER 4, 2020 11:00 AM-12:00 PM PICKUP: WEDNESDAY - SEPTEMBER 9, 2020 - 1:00-4:00 PM

**VEHICLES - GOLF COURSE EQUIPMENT - TRACTORS:** John Deere 4020 gas tractor - 1998 Jaguar XJ8, 150,812 miles - 1992 Porsche 968, 6 speed, 163,520 miles, garage kept - 1995 GMC Sierra dump truck with plow, diesel, 61,501 miles - Nice Farmall Super C - Pull-behind sprayer - 2 electric golf carts - 2 gas golf carts - 2 JD 2500 Greens Mowers - 2 Toro 300 Greens Mowers (needs work) -Jacobson 3pt blower - Toro 680 aerator - Troy-Bilt 33 walk-behind mower - Large portable air compressor - 9 disc golf baskets - 8' fishing boat - 16' equipment trailer - Pallet wrapper - Maren cardboard compactor - Rolex watches - 1991 36mm Datejust watch mod. #444266 - Rolex Speedking 31mm, mod. 6431.