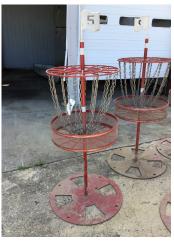

#### PREVIEW: FRIDAY - SEPTEMBER 4, 2020 11:00 AM-12:00 PM PICKUP: WEDNESDAY - SEPTEMBER 9, 2020 - 1:00-4:00 PM

**VEHICLES - GOLF COURSE EQUIPMENT - TRACTORS:** John Deere 4020 gas tractor - 1998 Jaguar XJ8, 150,812 miles - 1992 Porsche 968, 6 speed, 163,520 miles, garage kept - 1995 GMC Sierra dump truck with plow, diesel, 61,501 miles - Nice Farmall Super C - Pull-behind sprayer - 2 electric golf carts - 2 gas golf carts - 2 JD 2500 Greens Mowers - 2 Toro 300 Greens Mowers (needs work) -Jacobson 3pt blower - Toro 680 aerator - Troy-Bilt 33 walk-behind mower - Large portable air compressor - 9 disc golf baskets - 8' fishing boat - 16' equipment trailer - Pallet wrapper - Maren cardboard compactor - Rolex watches - 1991 36mm Datejust watch mod. #444266 - Rolex Speedking 31mm, mod. 6431.