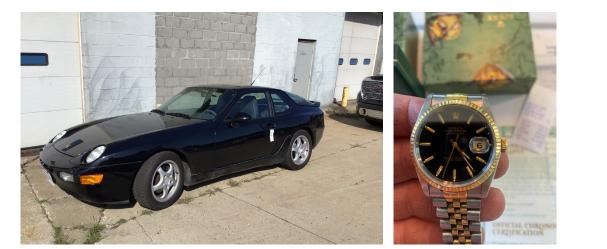

#### PREVIEW: FRIDAY - SEPTEMBER 4, 2020 11:00 AM-12:00 PM PICKUP: WEDNESDAY - SEPTEMBER 9, 2020 - 1:00-4:00 PM

**VEHICLES - GOLF COURSE EQUIPMENT - TRACTORS:** John Deere 4020 gas tractor - 1998 Jaguar XJ8, 150,812 miles - 1992 Porsche 968, 6 speed, 163,520 miles, garage kept - 1995 GMC Sierra dump truck with plow, diesel, 61,501 miles - Nice Farmall Super C - Pull-behind sprayer - 2 electric golf carts - 2 gas golf carts - 2 JD 2500 Greens Mowers - 2 Toro 300 Greens Mowers (needs work) -Jacobson 3pt blower - Toro 680 aerator - Troy-Bilt 33 walk-behind mower - Large portable air compressor - 9 disc golf baskets - 8' fishing boat - 16' equipment trailer - Pallet wrapper - Maren cardboard compactor - Rolex watches - 1991 36mm Datejust watch mod. #444266 - Rolex Speedking 31mm, mod. 6431.