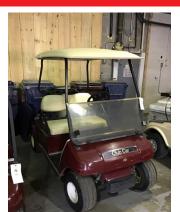

#### PREVIEW: FRIDAY - SEPTEMBER 4, 2020 11:00 AM-12:00 PM PICKUP: WEDNESDAY - SEPTEMBER 9, 2020 - 1:00-4:00 PM

**VEHICLES - GOLF COURSE EQUIPMENT - TRACTORS:** John Deere 4020 gas tractor - 1998 Jaguar XJ8, 150,812 miles - 1992 Porsche 968, 6 speed, 163,520 miles, garage kept - 1995 GMC Sierra dump truck with plow, diesel, 61,501 miles - Nice Farmall Super C - Pull-behind sprayer - 2 electric golf carts - 2 gas golf carts - 2 JD 2500 Greens Mowers - 2 Toro 300 Greens Mowers (needs work) -Jacobson 3pt blower - Toro 680 aerator - Troy-Bilt 33 walk-behind mower - Large portable air compressor - 9 disc golf baskets - 8' fishing boat - 16' equipment trailer - Pallet wrapper - Maren cardboard compactor - Rolex watches - 1991 36mm Datejust watch mod. #444266 - Rolex Speedking 31mm, mod. 6431.