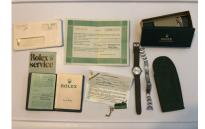

#### PREVIEW: FRIDAY - SEPTEMBER 4, 2020 11:00 AM-12:00 PM PICKUP: WEDNESDAY - SEPTEMBER 9, 2020 - 1:00-4:00 PM

**VEHICLES - GOLF COURSE EQUIPMENT - TRACTORS:** John Deere 4020 gas tractor - 1998 Jaguar XJ8, 150,812 miles - 1992 Porsche 968, 6 speed, 163,520 miles, garage kept - 1995 GMC Sierra dump truck with plow, diesel, 61,501 miles - Nice Farmall Super C - Pull-behind sprayer - 2 electric golf carts - 2 gas golf carts - 2 JD 2500 Greens Mowers - 2 Toro 300 Greens Mowers (needs work) -Jacobson 3pt blower - Toro 680 aerator - Troy-Bilt 33 walk-behind mower - Large portable air compressor - 9 disc golf baskets - 8' fishing boat - 16' equipment trailer - Pallet wrapper - Maren cardboard compactor - Rolex watches - 1991 36mm Datejust watch mod. #444266 - Rolex Speedking 31mm, mod. 6431.