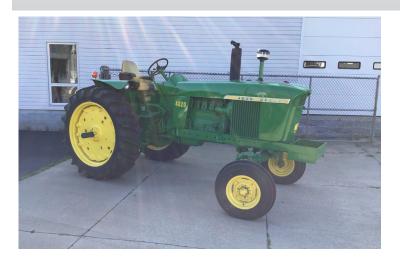

#### PREVIEW: FRIDAY - SEPTEMBER 4, 2020 11:00 AM-12:00 PM PICKUP: WEDNESDAY - SEPTEMBER 9, 2020 - 1:00-4:00 PM

**VEHICLES - GOLF COURSE EQUIPMENT - TRACTORS:** John Deere 4020 gas tractor - 1998 Jaguar XJ8, 150,812 miles - 1992 Porsche 968, 6 speed, 163,520 miles, garage kept - 1995 GMC Sierra dump truck with plow, diesel, 61,501 miles - Nice Farmall Super C - Pull-behind sprayer - 2 electric golf carts - 2 gas golf carts - 2 JD 2500 Greens Mowers - 2 Toro 300 Greens Mowers (needs work) -Jacobson 3pt blower - Toro 680 aerator - Troy-Bilt 33 walk-behind mower - Large portable air compressor - 9 disc golf baskets - 8' fishing boat - 16' equipment trailer - Pallet wrapper - Maren cardboard compactor - Rolex watches - 1991 36mm Datejust watch mod. #444266 - Rolex Speedking 31mm, mod. 6431.