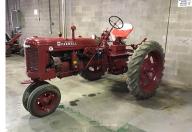

#### PREVIEW: FRIDAY - SEPTEMBER 4, 2020 11:00 AM-12:00 PM PICKUP: WEDNESDAY - SEPTEMBER 9, 2020 - 1:00-4:00 PM

**VEHICLES - GOLF COURSE EQUIPMENT - TRACTORS:** John Deere 4020 gas tractor - 1998 Jaguar XJ8, 150,812 miles - 1992 Porsche 968, 6 speed, 163,520 miles, garage kept - 1995 GMC Sierra dump truck with plow, diesel, 61,501 miles - Nice Farmall Super C - Pull-behind sprayer - 2 electric golf carts - 2 gas golf carts - 2 JD 2500 Greens Mowers - 2 Toro 300 Greens Mowers (needs work) -Jacobson 3pt blower - Toro 680 aerator - Troy-Bilt 33 walk-behind mower - Large portable air compressor - 9 disc golf baskets - 8' fishing boat - 16' equipment trailer - Pallet wrapper - Maren cardboard compactor - Rolex watches - 1991 36mm Datejust watch mod. #444266 - Rolex Speedking 31mm, mod. 6431.