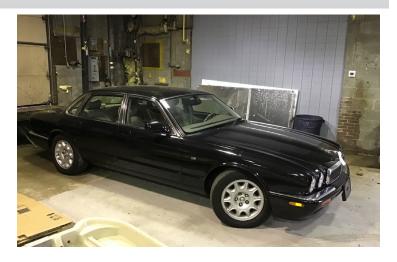

#### PREVIEW: FRIDAY - SEPTEMBER 4, 2020 11:00 AM-12:00 PM PICKUP: WEDNESDAY - SEPTEMBER 9, 2020 - 1:00-4:00 PM

**VEHICLES - GOLF COURSE EQUIPMENT - TRACTORS:** John Deere 4020 gas tractor - 1998 Jaguar XJ8, 150,812 miles - 1992 Porsche 968, 6 speed, 163,520 miles, garage kept - 1995 GMC Sierra dump truck with plow, diesel, 61,501 miles - Nice Farmall Super C - Pull-behind sprayer - 2 electric golf carts - 2 gas golf carts - 2 JD 2500 Greens Mowers - 2 Toro 300 Greens Mowers (needs work) -Jacobson 3pt blower - Toro 680 aerator - Troy-Bilt 33 walk-behind mower - Large portable air compressor - 9 disc golf baskets - 8' fishing boat - 16' equipment trailer - Pallet wrapper - Maren cardboard compactor - Rolex watches - 1991 36mm Datejust watch mod. #444266 - Rolex Speedking 31mm, mod. 6431.